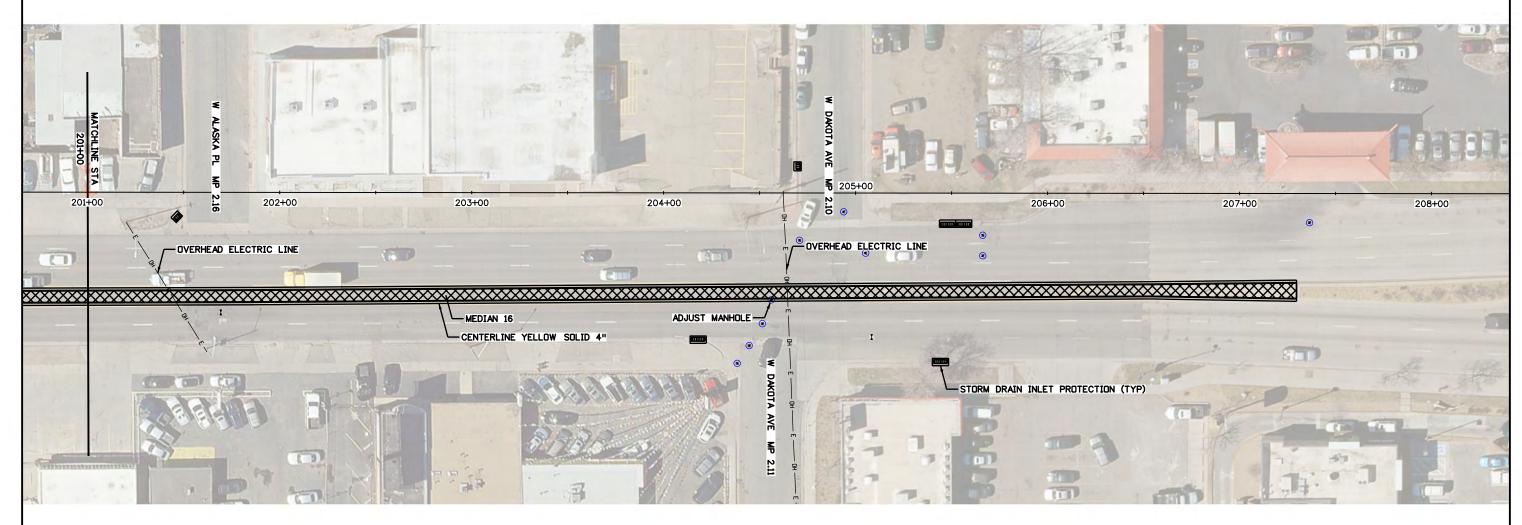

- 1. THE SWMP ADMINISTRATOR FOR CONSTRUCTION SHALL COMPLETE SWMP PLANS. THE PLAN SHALL SHOW: LIMITS OF DISTURBANCE, LIMITS OF CONSTRUCTION, FLOW ARROWS, AND TEMPORARY BMPs.
- 2. THE SWMP ADMINISTRATOR FOR CONSTRUCTION SHALL MAINTAIN SWMP PLANS TO REFLECT CURRENT SITE CONDITIONS.
- 3. THE CONTRACTOR SHALL NOT PARK, STAGE, OR STOCKPILE ON PERMEABLE SURFACES.

# NOTES:

- 1. THERE SHALL NOT BE ANY PERMANENT REDUCTION TO LANE WIDTH. END LANE WIDTH MUST MATCH INTIAL.
- 2. SAFETY EDGE OF ABC IS REQUIRED FOR OPEN PAVEMENT AS A RESULT OF ASPHALT REMOVALS.

Project No./Code