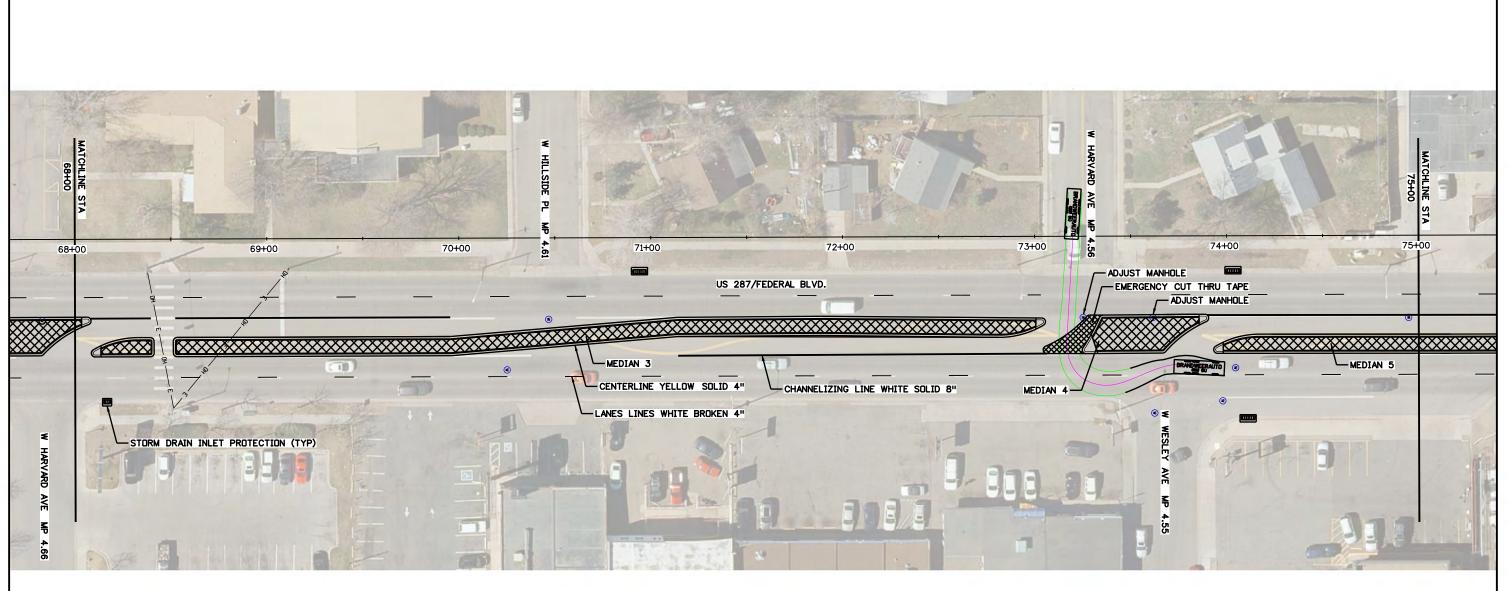

- 1. THE SWMP ADMINISTRATOR FOR CONSTRUCTION SHALL COMPLETE SWMP PLANS. THE PLAN SHALL SHOW: LIMITS OF DISTURBANCE, LIMITS OF CONSTRUCTION, FLOW ARROWS, AND TEMPORARY BMPs.
- 2. THE SWMP ADMINISTRATOR FOR CONSTRUCTION SHALL MAINTAIN SWMP PLANS TO REFLECT CURRENT SITE CONDITIONS.
- 3. THE CONTRACTOR SHALL NOT PARK, STAGE, OR STOCKPILE ON PERMEABLE SURFACES.

- 1. THERE SHALL NOT BE ANY PERMANENT REDUCTION TO LANE WIDTH. END LANE WIDTH MUST MATCH INTIAL.
- 2. SAFETY EDGE OF ABC IS REQUIRED FOR OPEN PAVEMENT AS A RESULT OF ASPHALT REMOVALS.

| Print Date: 1/15/2019 Engine  | eer of Record: G. Norris |
|-------------------------------|--------------------------|
| File Name: Median sheet03.dgn |                          |
| Horiz. Scale: 1:50            | Vert. Scale: As Noted    |
| Traffic Safety and Design     | L. Rajasekar             |
|                               |                          |
|                               |                          |