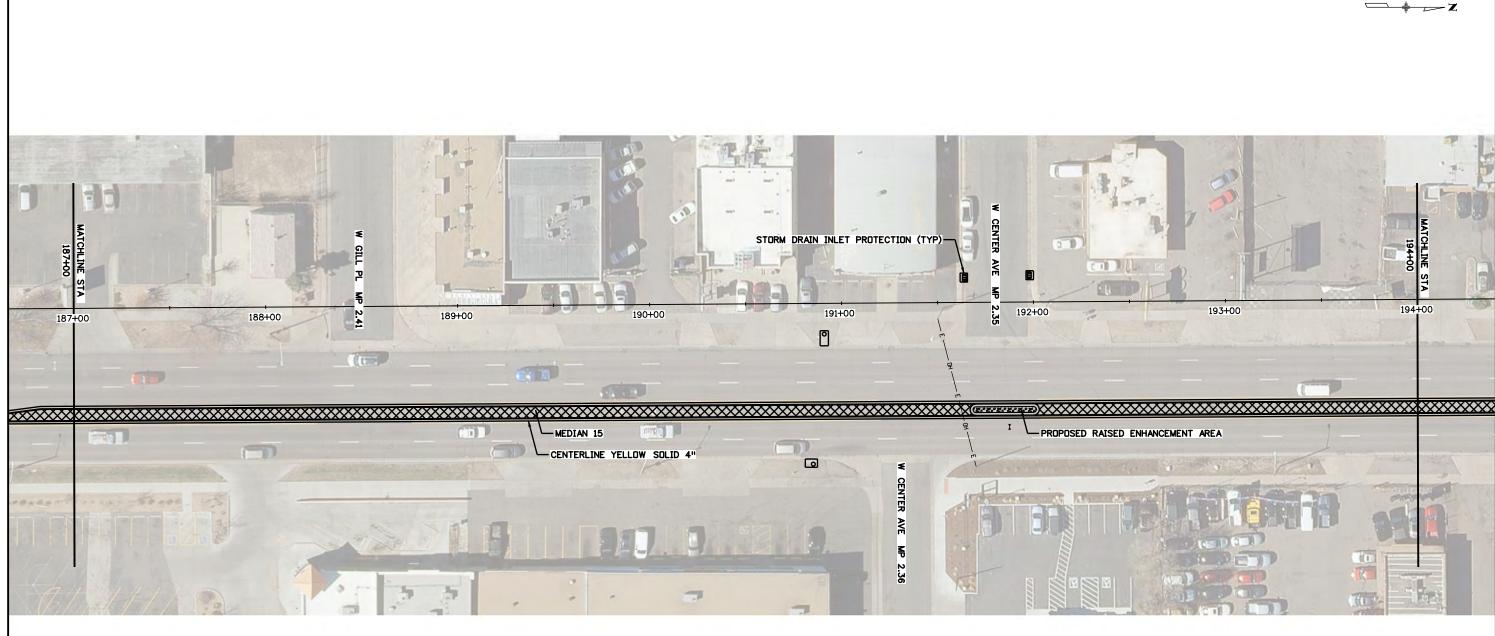

As Constructed

LR

- 1. THE SWMP ADMINISTRATOR FOR CONSTRUCTION SHALL COMPLETE SWMP PLANS. THE PLAN SHALL SHOW: LIMITS OF DISTURBANCE, LIMITS OF CONSTRUCTION, FLOW ARROWS, AND TEMPORARY BMPs.
- 2. THE SWMP ADMINISTRATOR FOR CONSTRUCTION SHALL MAINTAIN SWMP PLANS TO REFLECT CURRENT SITE CONDITIONS.
- 3. THE CONTRACTOR SHALL NOT PARK, STAGE, OR STOCKPILE ON PERMEABLE SURFACES.

# NOTES:

- 1. THERE SHALL NOT BE ANY PERMANENT REDUCTION TO LANE WIDTH. END LANE WIDTH MUST MATCH INTIAL.
- 2. SAFETY EDGE OF ABC IS REQUIRED FOR OPEN PAVEMENT AS A RESULT OF ASPHALT REMOVALS.

| 0' | 25' | 50' | 100' |
|----|-----|-----|------|