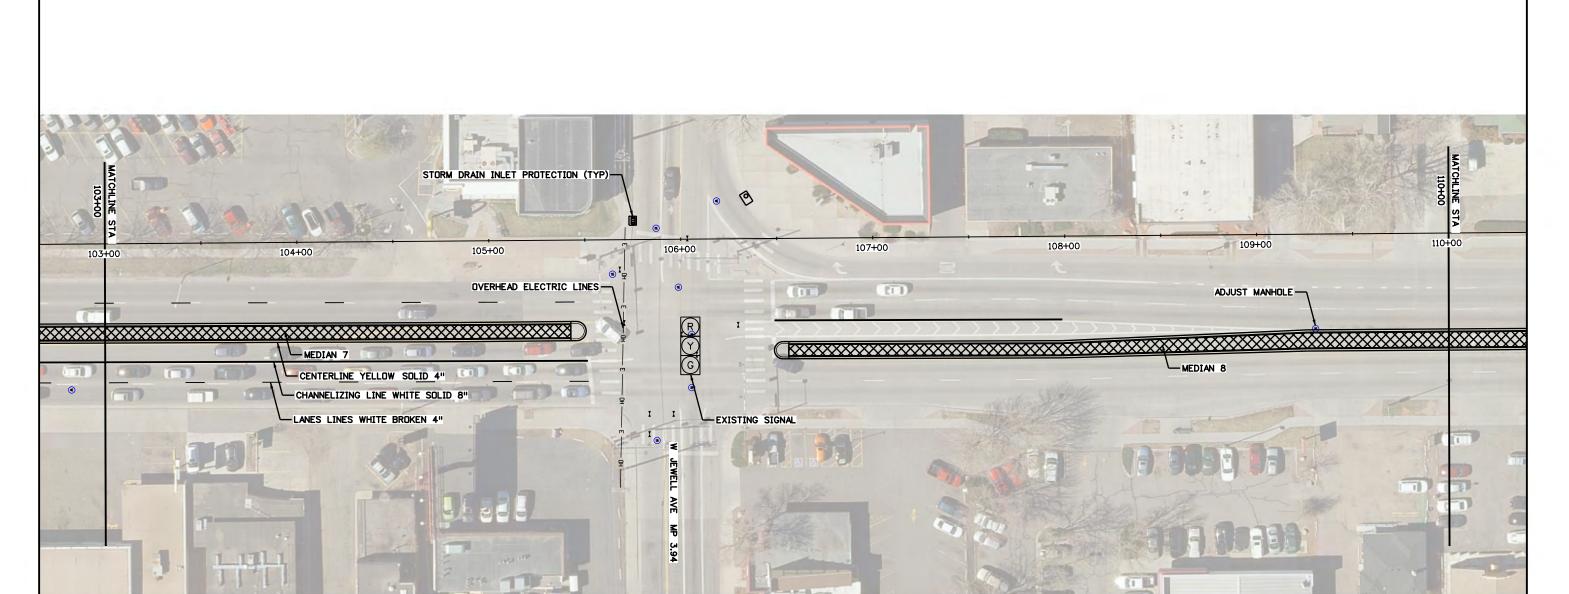

- 1. THE SWMP ADMINISTRATOR FOR CONSTRUCTION SHALL COMPLETE SWMP PLANS. THE PLAN SHALL SHOW: LIMITS OF DISTURBANCE, LIMITS OF CONSTRUCTION, FLOW ARROWS, AND TEMPORARY BMPs.
- 2. THE SWMP ADMINISTRATOR FOR CONSTRUCTION SHALL MAINTAIN SWMP PLANS TO REFLECT CURRENT SITE CONDITIONS.
- 3. THE CONTRACTOR SHALL NOT PARK, STAGE, OR STOCKPILE ON PERMEABLE SURFACES.

- 1. THERE SHALL NOT BE ANY PERMANENT REDUCTION TO LANE WIDTH. END LANE WIDTH MUST MATCH INTIAL.
- 2. SAFETY EDGE OF ABC IS REQUIRED FOR OPEN PAVEMENT AS A RESULT OF ASPHALT REMOVALS.

| _  |     |     |      |
|----|-----|-----|------|
|    |     |     |      |
| 0' | 25' | 50' | 100' |