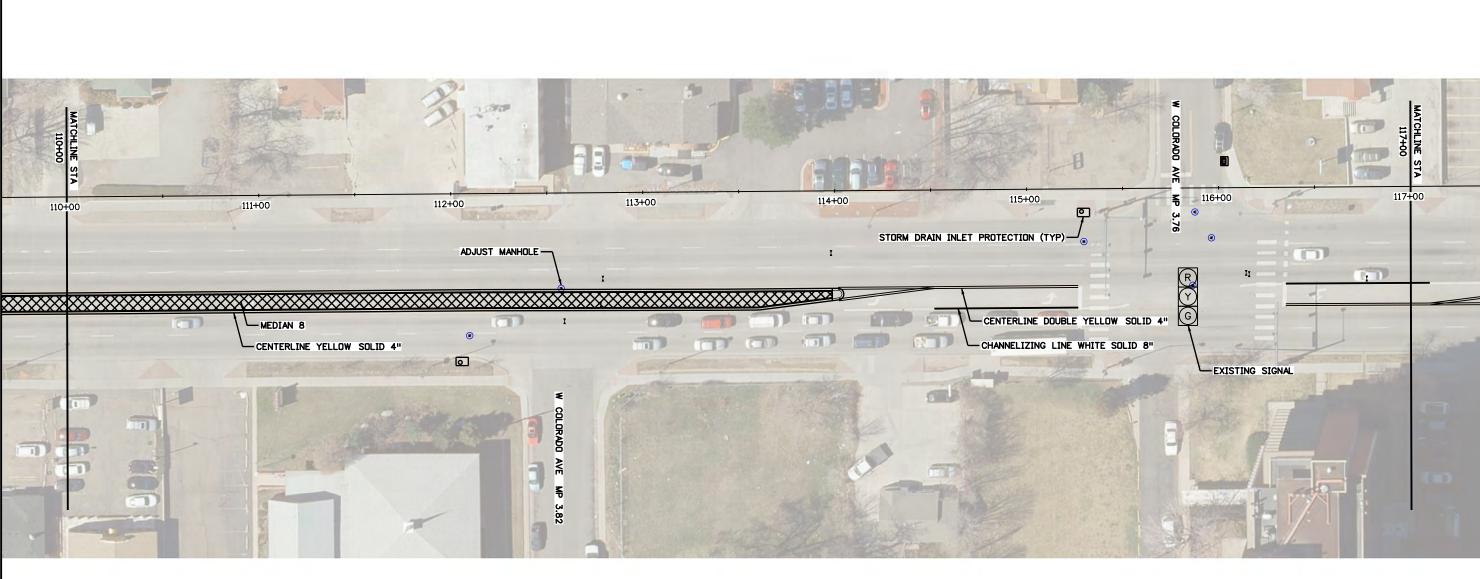

- 1. THE SWMP ADMINISTRATOR FOR CONSTRUCTION SHALL COMPLETE SWMP PLANS. THE PLAN SHALL SHOW: LIMITS OF DISTURBANCE, LIMITS OF CONSTRUCTION, FLOW ARROWS, AND TEMPORARY BMPs.
- 2. THE SWMP ADMINISTRATOR FOR CONSTRUCTION SHALL MAINTAIN SWMP PLANS TO REFLECT CURRENT SITE CONDITIONS.
- 3. THE CONTRACTOR SHALL NOT PARK, STAGE, OR STOCKPILE ON PERMEABLE SURFACES.

# NOTES:

- 1. THERE SHALL NOT BE ANY PERMANENT REDUCTION TO LANE WIDTH. END LANE WIDTH MUST MATCH INTIAL.
- 2. SAFETY EDGE OF ABC IS REQUIRED FOR OPEN PAVEMENT AS A RESULT OF ASPHALT REMOVALS.

Project No./Code