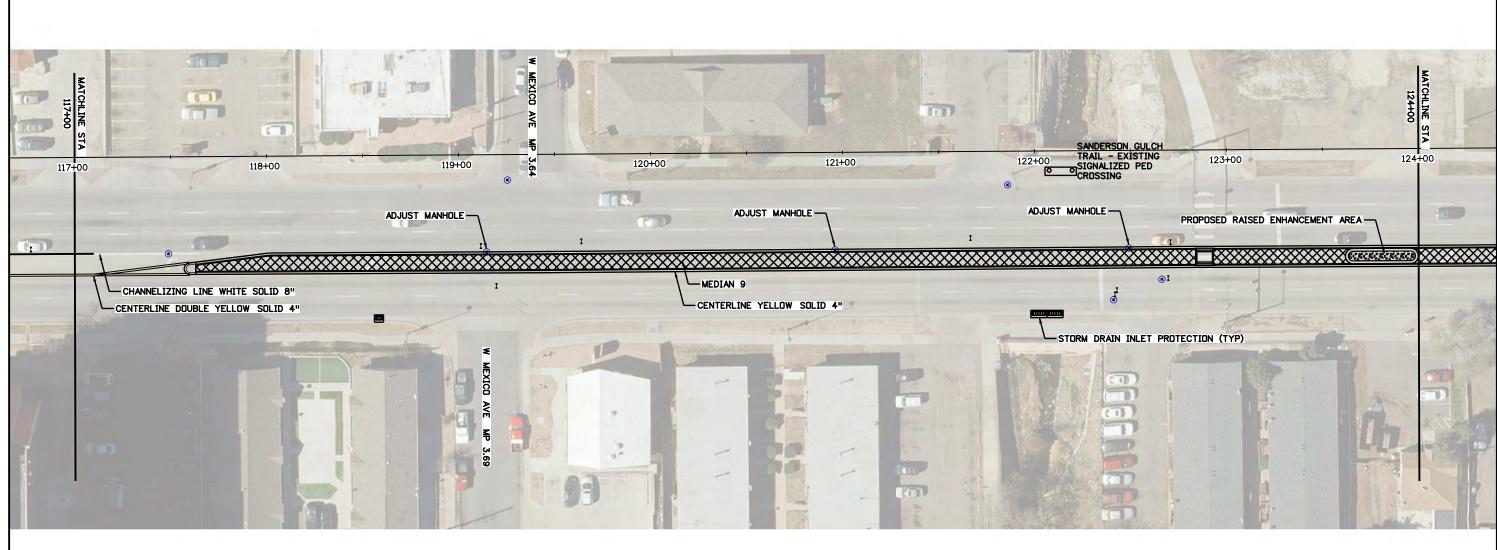

As Constructed

LR

- 1. THE SWMP ADMINISTRATOR FOR CONSTRUCTION SHALL COMPLETE SWMP PLANS. THE PLAN SHALL SHOW: LIMITS OF DISTURBANCE, LIMITS OF CONSTRUCTION, FLOW ARROWS, AND TEMPORARY BMPs.
- 2. THE SWMP ADMINISTRATOR FOR CONSTRUCTION SHALL MAINTAIN SWMP PLANS TO REFLECT CURRENT SITE CONDITIONS.
- 3. THE CONTRACTOR SHALL NOT PARK, STAGE, OR STOCKPILE ON PERMEABLE SURFACES.

# NOTES:

- 1. THERE SHALL NOT BE ANY PERMANENT REDUCTION TO LANE WIDTH. END LANE WIDTH MUST MATCH INTIAL.
- 2. SAFETY EDGE OF ABC IS REQUIRED FOR OPEN PAVEMENT AS A RESULT OF ASPHALT REMOVALS.

| 0' | 25' | 50' | 100' |
|----|-----|-----|------|