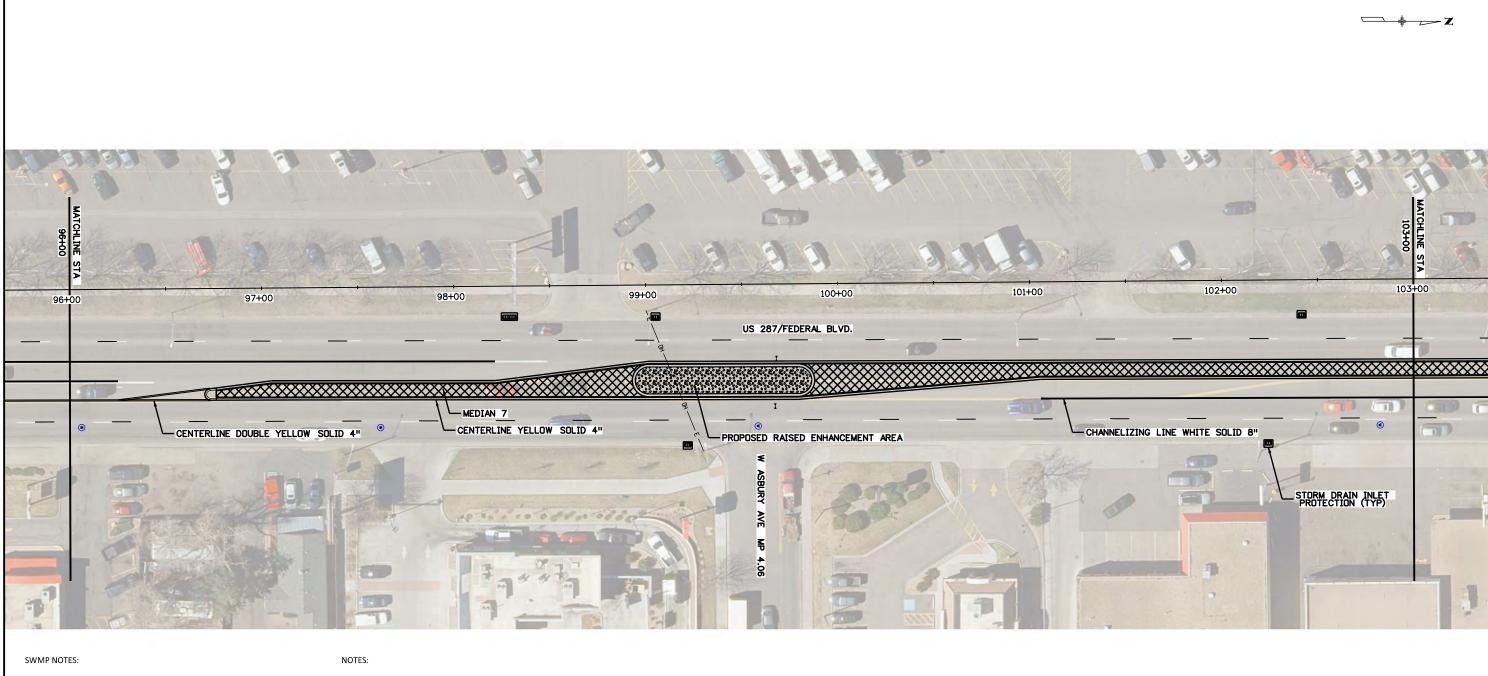

- 1. THE SWMP ADMINISTRATOR FOR CONSTRUCTION SHALL COMPLETE SWMP PLANS. THE PLAN SHALL SHOW: LIMITS OF DISTURBANCE, LIMITS OF CONSTRUCTION, FLOW ARROWS, AND TEMPORARY BMPs.
- 2. THE SWMP ADMINISTRATOR FOR CONSTRUCTION SHALL MAINTAIN SWMP PLANS TO REFLECT CURRENT SITE CONDITIONS.
- 3. THE CONTRACTOR SHALL NOT PARK, STAGE, OR STOCKPILE ON PERMEABLE SURFACES.

- 1. THERE SHALL NOT BE ANY PERMANENT REDUCTION TO LANE WIDTH. END LANE WIDTH MUST MATCH INTIAL.
- 2. SAFETY EDGE OF ABC IS REQUIRED FOR OPEN PAVEMENT AS A RESULT OF ASPHALT REMOVALS.

| Print Date: 1/15/2019 Engine  | eer of Record: G. Norris |
|-------------------------------|--------------------------|
| File Name: Median sheet03.dgn |                          |
| Horiz. Scale: 1:50            | Vert. Scale: As Noted    |
| Traffic Safety and Design     | L. Rajasekar             |
|                               |                          |
|                               |                          |