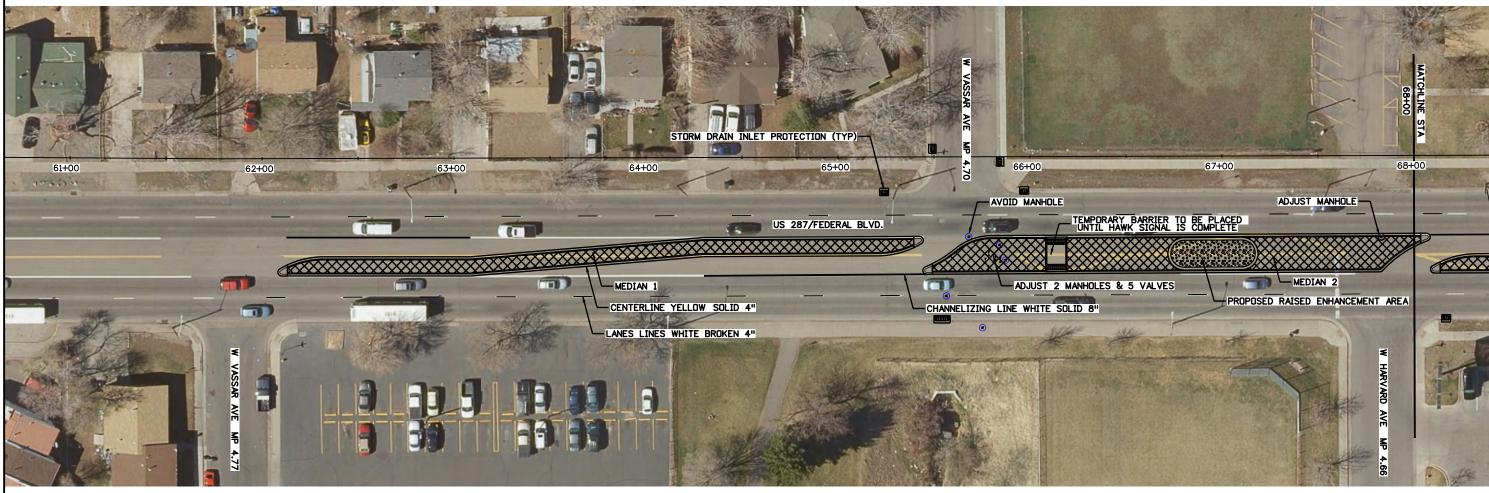

- 1. THE SWMP ADMINISTRATOR FOR CONSTRUCTION SHALL COMPLETE SWMP PLANS. THE PLAN SHALL SHOW: LIMITS OF DISTURBANCE, LIMITS OF CONSTRUCTION, FLOW ARROWS, AND TEMPORARY BMPs.
- 2. THE SWMP ADMINISTRATOR FOR CONSTRUCTION SHALL MAINTAIN SWMP PLANS TO REFLECT CURRENT SITE CONDITIONS.
- 3. THE CONTRACTOR SHALL NOT PARK, STAGE, OR STOCKPILE ON PERMEABLE SURFACES.

# NOTES:

- 1. THERE SHALL NOT BE ANY PERMANENT REDUCTION TO LANE WIDTH. END LANE WIDTH MUST MATCH INTIAL.
- 2. SAFETY EDGE OF ABC IS REQUIRED FOR OPEN PAVEMENT AS A RESULT OF ASPHALT REMOVALS.

Project No./Code