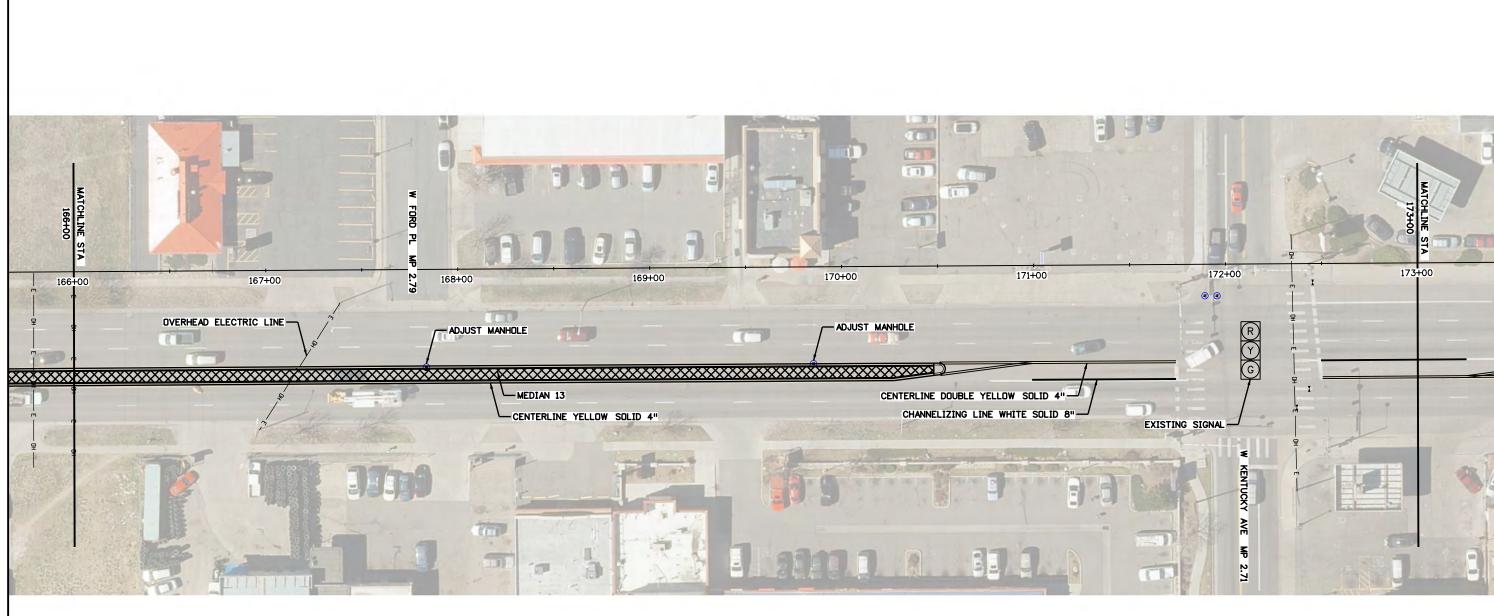

As Constructed

LR

- 1. THE SWMP ADMINISTRATOR FOR CONSTRUCTION SHALL COMPLETE SWMP PLANS. THE PLAN SHALL SHOW: LIMITS OF DISTURBANCE, LIMITS OF CONSTRUCTION, FLOW ARROWS, AND TEMPORARY BMPs.
- 2. THE SWMP ADMINISTRATOR FOR CONSTRUCTION SHALL MAINTAIN SWMP PLANS TO REFLECT CURRENT SITE CONDITIONS.
- 3. THE CONTRACTOR SHALL NOT PARK, STAGE, OR STOCKPILE ON PERMEABLE SURFACES.

# NOTES:

- 1. THERE SHALL NOT BE ANY PERMANENT REDUCTION TO LANE WIDTH. END LANE WIDTH MUST MATCH INTIAL.
- 2. SAFETY EDGE OF ABC IS REQUIRED FOR OPEN PAVEMENT AS A RESULT OF ASPHALT REMOVALS.

| 0' | 25' | 50' | 100' |
|----|-----|-----|------|