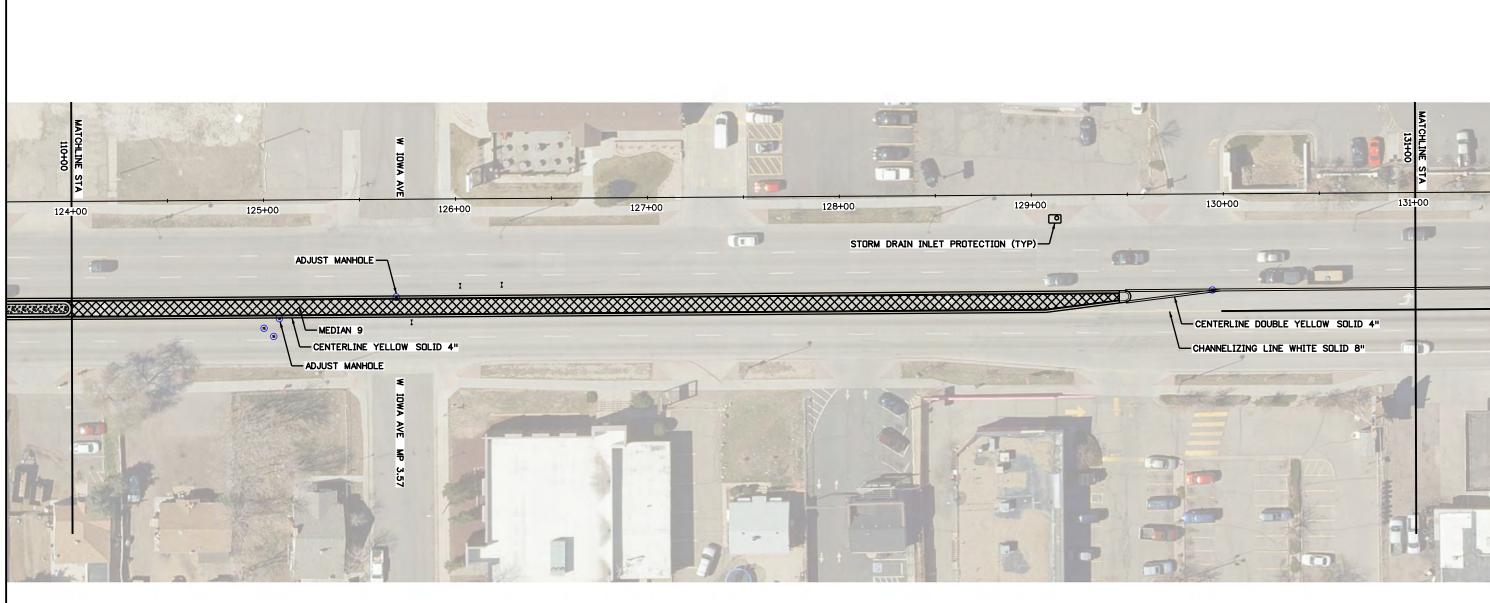

- 1. THE SWMP ADMINISTRATOR FOR CONSTRUCTION SHALL COMPLETE SWMP PLANS. THE PLAN SHALL SHOW: LIMITS OF DISTURBANCE, LIMITS OF CONSTRUCTION, FLOW ARROWS, AND TEMPORARY BMPs.
- 2. THE SWMP ADMINISTRATOR FOR CONSTRUCTION SHALL MAINTAIN SWMP PLANS TO REFLECT CURRENT SITE CONDITIONS.
- 3. THE CONTRACTOR SHALL NOT PARK, STAGE, OR STOCKPILE ON PERMEABLE SURFACES.

- 1. THERE SHALL NOT BE ANY PERMANENT REDUCTION TO LANE WIDTH. END LANE WIDTH MUST MATCH INTIAL.
- 2. SAFETY EDGE OF ABC IS REQUIRED FOR OPEN PAVEMENT AS A RESULT OF ASPHALT REMOVALS.

| Print Date: 1/15/2019 Engine  | eer of Record: G. Norris |
|-------------------------------|--------------------------|
| File Name: Median sheet03.dgn |                          |
| Horiz. Scale: 1:50            | Vert. Scale: As Noted    |
| Traffic Safety and Design     | L. Rajasekar             |
|                               |                          |
|                               |                          |