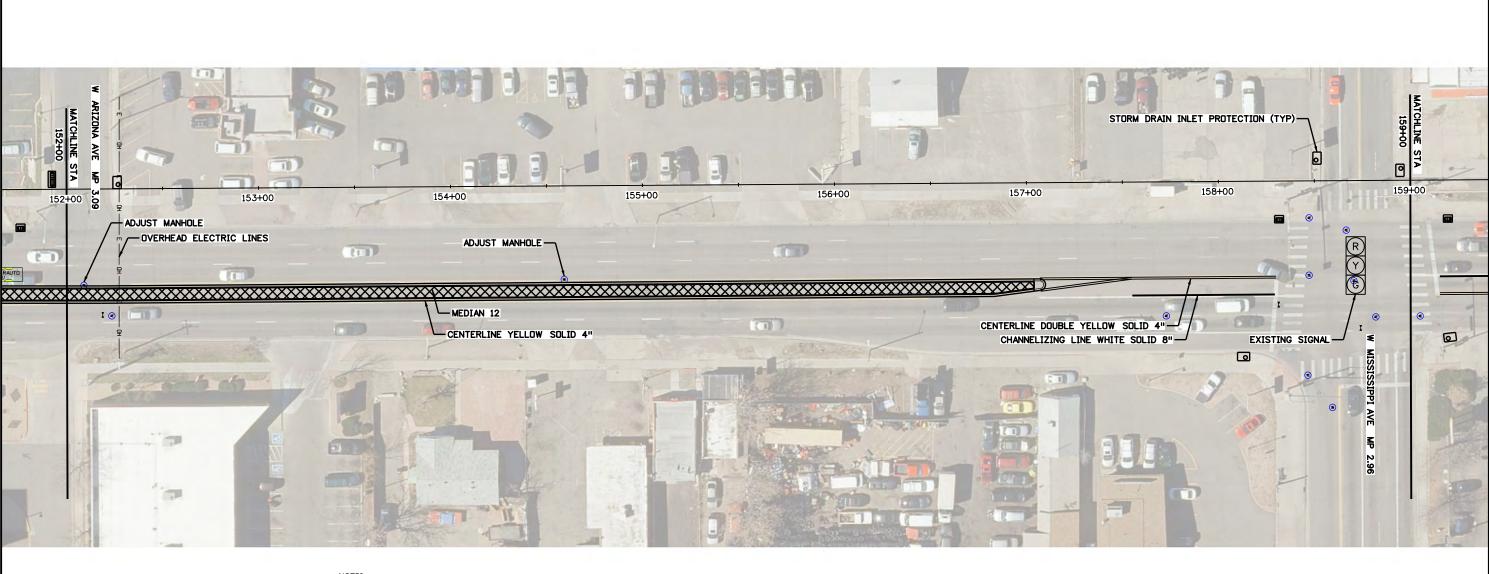

- 1. THE SWMP ADMINISTRATOR FOR CONSTRUCTION SHALL COMPLETE SWMP PLANS. THE PLAN SHALL SHOW: LIMITS OF DISTURBANCE, LIMITS OF CONSTRUCTION, FLOW ARROWS, AND TEMPORARY BMPs.
- 2. THE SWMP ADMINISTRATOR FOR CONSTRUCTION SHALL MAINTAIN SWMP PLANS TO REFLECT CURRENT SITE CONDITIONS.
- 3. THE CONTRACTOR SHALL NOT PARK, STAGE, OR STOCKPILE ON PERMEABLE SURFACES.

- 1. THERE SHALL NOT BE ANY PERMANENT REDUCTION TO LANE WIDTH. END LANE WIDTH MUST MATCH INTIAL.
- 2. SAFETY EDGE OF ABC IS REQUIRED FOR OPEN PAVEMENT AS A RESULT OF ASPHALT REMOVALS.

| Print Date: 1/15/2019 Engine  | eer of Record: G. Norris |
|-------------------------------|--------------------------|
| File Name: Median sheet03.dgn |                          |
| Horiz. Scale: 1:50            | Vert. Scale: As Noted    |
| Traffic Safety and Design     | L. Rajasekar             |
|                               |                          |
|                               |                          |