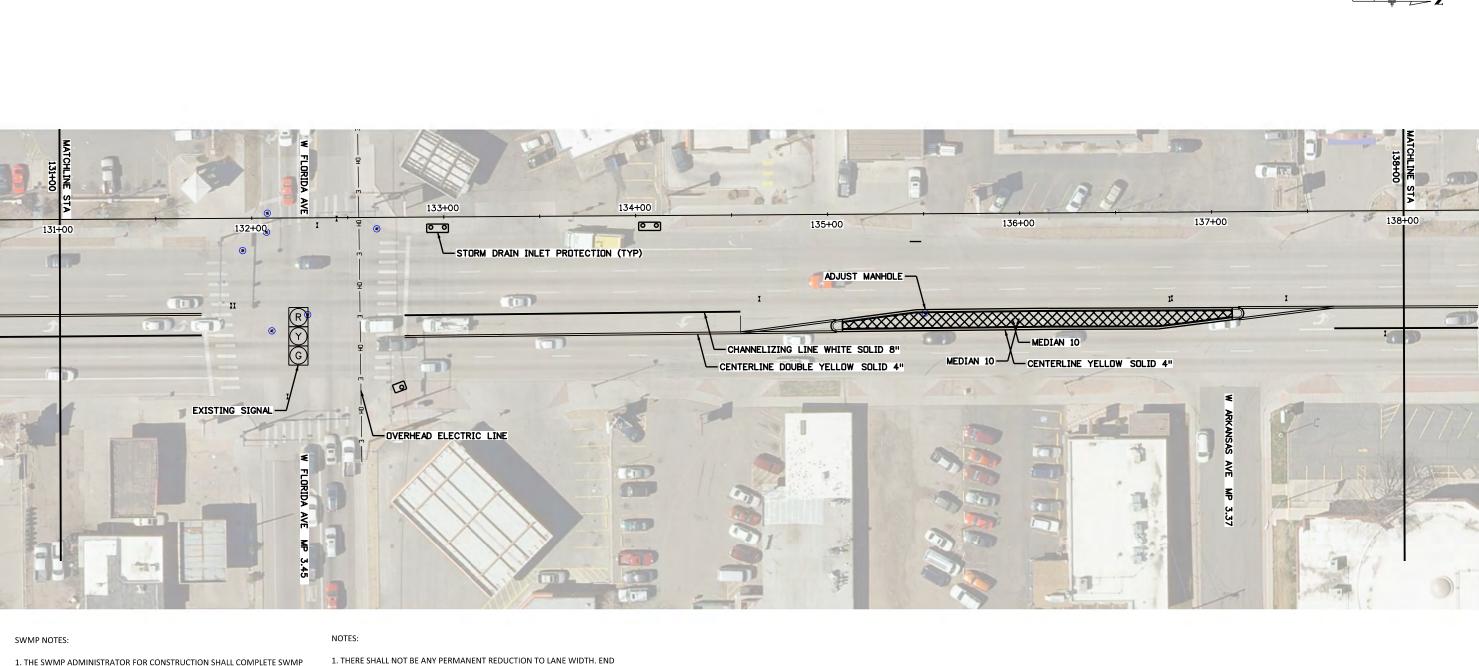

- 1. THE SWMP ADMINISTRATOR FOR CONSTRUCTION SHALL COMPLETE SWMP PLANS. THE PLAN SHALL SHOW: LIMITS OF DISTURBANCE, LIMITS OF CONSTRUCTION, FLOW ARROWS, AND TEMPORARY BMPs.
- 2. THE SWMP ADMINISTRATOR FOR CONSTRUCTION SHALL MAINTAIN SWMP PLANS TO REFLECT CURRENT SITE CONDITIONS.
- 3. THE CONTRACTOR SHALL NOT PARK, STAGE, OR STOCKPILE ON PERMEABLE SURFACES.

- 1. THERE SHALL NOT BE ANY PERMANENT REDUCTION TO LANE WIDTH. END LANE WIDTH MUST MATCH INTIAL.
- 2. SAFETY EDGE OF ABC IS REQUIRED FOR OPEN PAVEMENT AS A RESULT OF ASPHALT REMOVALS.

| _  |     |     |      |
|----|-----|-----|------|
|    |     |     |      |
| 0' | 25' | 50' | 100' |