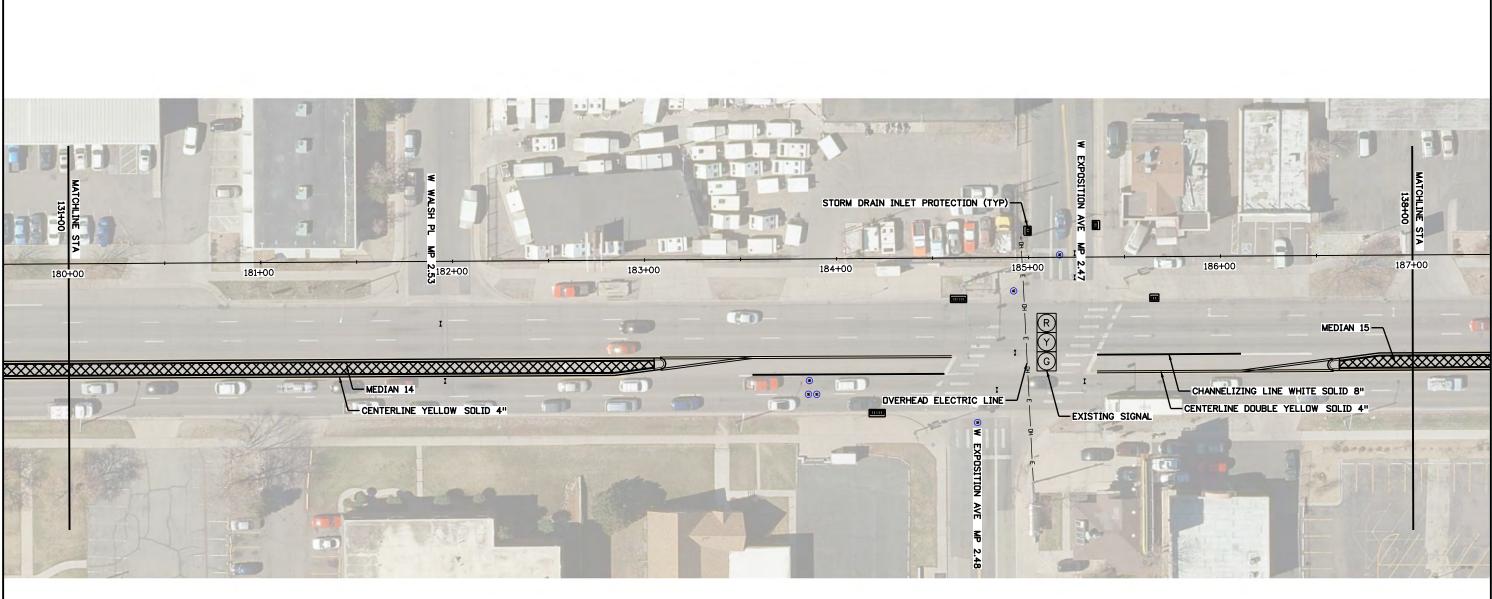

- 1. THE SWMP ADMINISTRATOR FOR CONSTRUCTION SHALL COMPLETE SWMP PLANS. THE PLAN SHALL SHOW: LIMITS OF DISTURBANCE, LIMITS OF CONSTRUCTION, FLOW ARROWS, AND TEMPORARY BMPs.
- 2. THE SWMP ADMINISTRATOR FOR CONSTRUCTION SHALL MAINTAIN SWMP PLANS TO REFLECT CURRENT SITE CONDITIONS.
- 3. THE CONTRACTOR SHALL NOT PARK, STAGE, OR STOCKPILE ON PERMEABLE SURFACES.

# NOTES:

- 1. THERE SHALL NOT BE ANY PERMANENT REDUCTION TO LANE WIDTH. END LANE WIDTH MUST MATCH INTIAL.
- 2. SAFETY EDGE OF ABC IS REQUIRED FOR OPEN PAVEMENT AS A RESULT OF ASPHALT REMOVALS.

Project No./Code