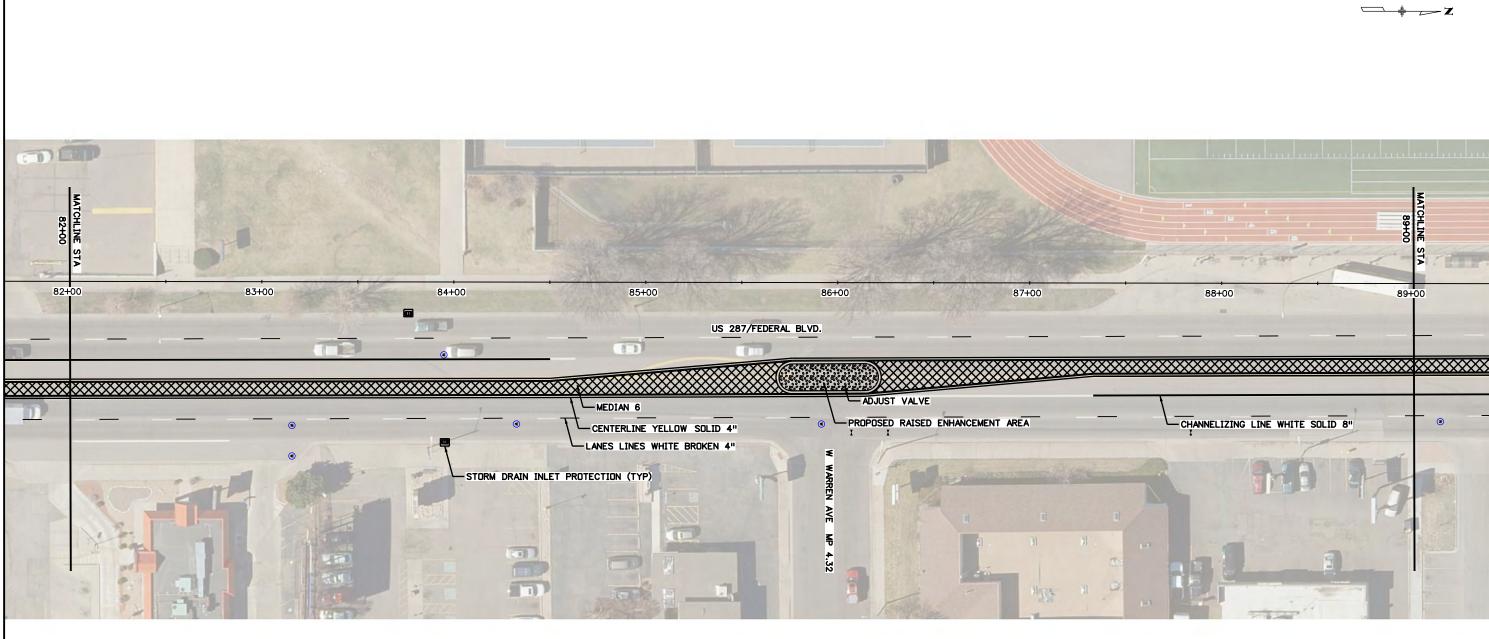

- 1. THE SWMP ADMINISTRATOR FOR CONSTRUCTION SHALL COMPLETE SWMP PLANS. THE PLAN SHALL SHOW: LIMITS OF DISTURBANCE, LIMITS OF CONSTRUCTION, FLOW ARROWS, AND TEMPORARY BMPs.
- 2. THE SWMP ADMINISTRATOR FOR CONSTRUCTION SHALL MAINTAIN SWMP PLANS TO REFLECT CURRENT SITE CONDITIONS.
- 3. THE CONTRACTOR SHALL NOT PARK, STAGE, OR STOCKPILE ON PERMEABLE SURFACES.

# NOTES:

- 1. THERE SHALL NOT BE ANY PERMANENT REDUCTION TO LANE WIDTH. END LANE WIDTH MUST MATCH INTIAL.
- 2. SAFETY EDGE OF ABC IS REQUIRED FOR OPEN PAVEMENT AS A RESULT OF ASPHALT REMOVALS.

Project No./Code