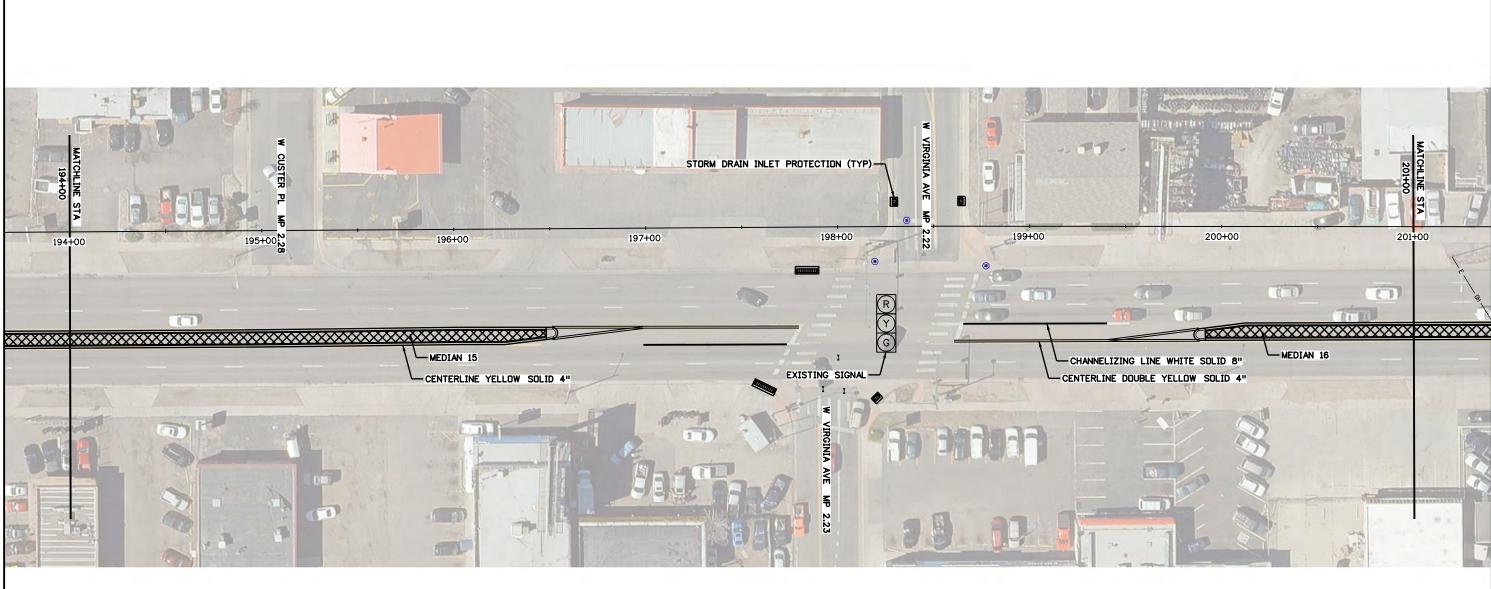

- 1. THE SWMP ADMINISTRATOR FOR CONSTRUCTION SHALL COMPLETE SWMP PLANS. THE PLAN SHALL SHOW: LIMITS OF DISTURBANCE, LIMITS OF CONSTRUCTION, FLOW ARROWS, AND TEMPORARY BMPs.
- 2. THE SWMP ADMINISTRATOR FOR CONSTRUCTION SHALL MAINTAIN SWMP PLANS TO REFLECT CURRENT SITE CONDITIONS.
- 3. THE CONTRACTOR SHALL NOT PARK, STAGE, OR STOCKPILE ON PERMEABLE SURFACES.

- 1. THERE SHALL NOT BE ANY PERMANENT REDUCTION TO LANE WIDTH. END LANE WIDTH MUST MATCH INTIAL.
- 2. SAFETY EDGE OF ABC IS REQUIRED FOR OPEN PAVEMENT AS A RESULT OF ASPHALT REMOVALS.

| Print Date: 1/15/2019 Engine  | eer of Record: G. Norris |
|-------------------------------|--------------------------|
| File Name: Median sheet03.dgn |                          |
| Horiz. Scale: 1:50            | Vert. Scale: As Noted    |
| Traffic Safety and Design     | L. Rajasekar             |
|                               |                          |
|                               |                          |