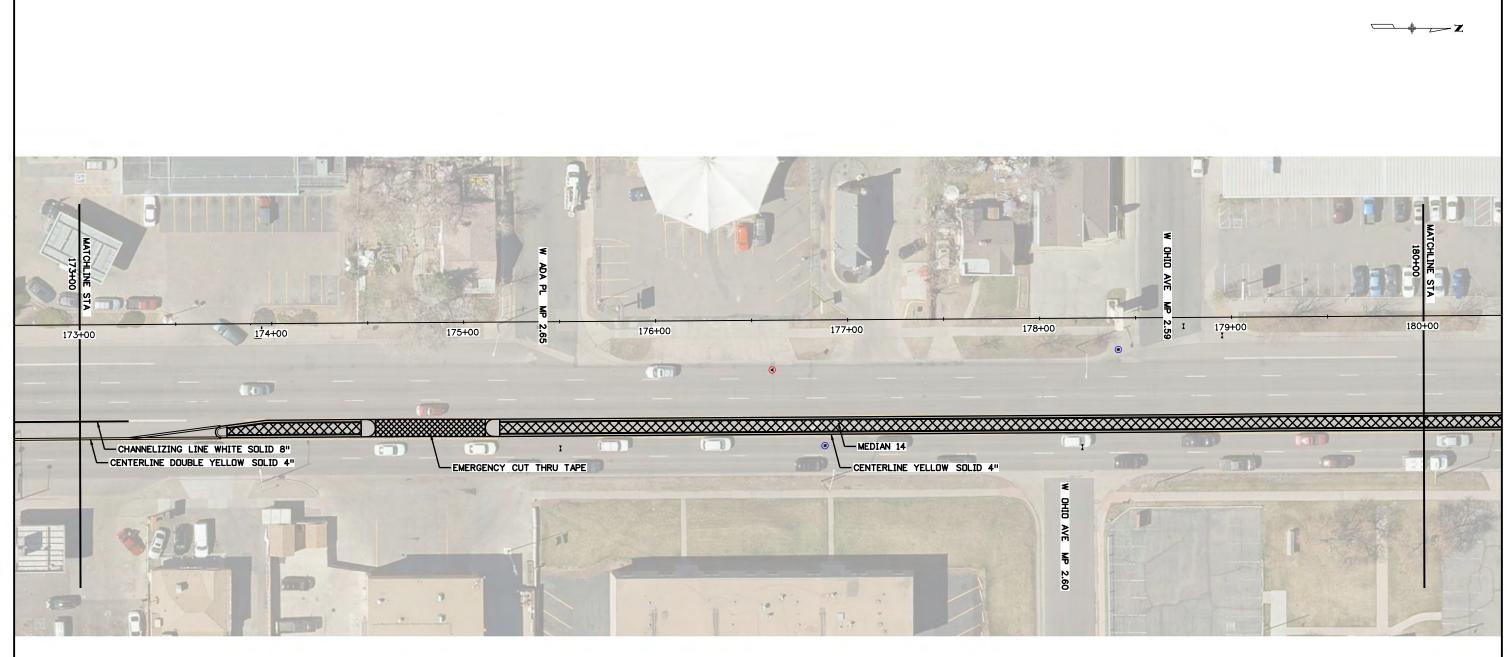

- 1. THE SWMP ADMINISTRATOR FOR CONSTRUCTION SHALL COMPLETE SWMP PLANS. THE PLAN SHALL SHOW: LIMITS OF DISTURBANCE, LIMITS OF CONSTRUCTION, FLOW ARROWS, AND TEMPORARY BMPs.
- 2. THE SWMP ADMINISTRATOR FOR CONSTRUCTION SHALL MAINTAIN SWMP PLANS TO REFLECT CURRENT SITE CONDITIONS.
- 3. THE CONTRACTOR SHALL NOT PARK, STAGE, OR STOCKPILE ON PERMEABLE SURFACES.

- 1. THERE SHALL NOT BE ANY PERMANENT REDUCTION TO LANE WIDTH. END LANE WIDTH MUST MATCH INTIAL.
- 2. SAFETY EDGE OF ABC IS REQUIRED FOR OPEN PAVEMENT AS A RESULT OF ASPHALT REMOVALS.

| Print Date: 1/15/2019 Engine  | eer of Record: G. Norris |
|-------------------------------|--------------------------|
| File Name: Median sheet03.dgn |                          |
| Horiz. Scale: 1:50            | Vert. Scale: As Noted    |
| Traffic Safety and Design     | L. Rajasekar             |
|                               |                          |
|                               |                          |