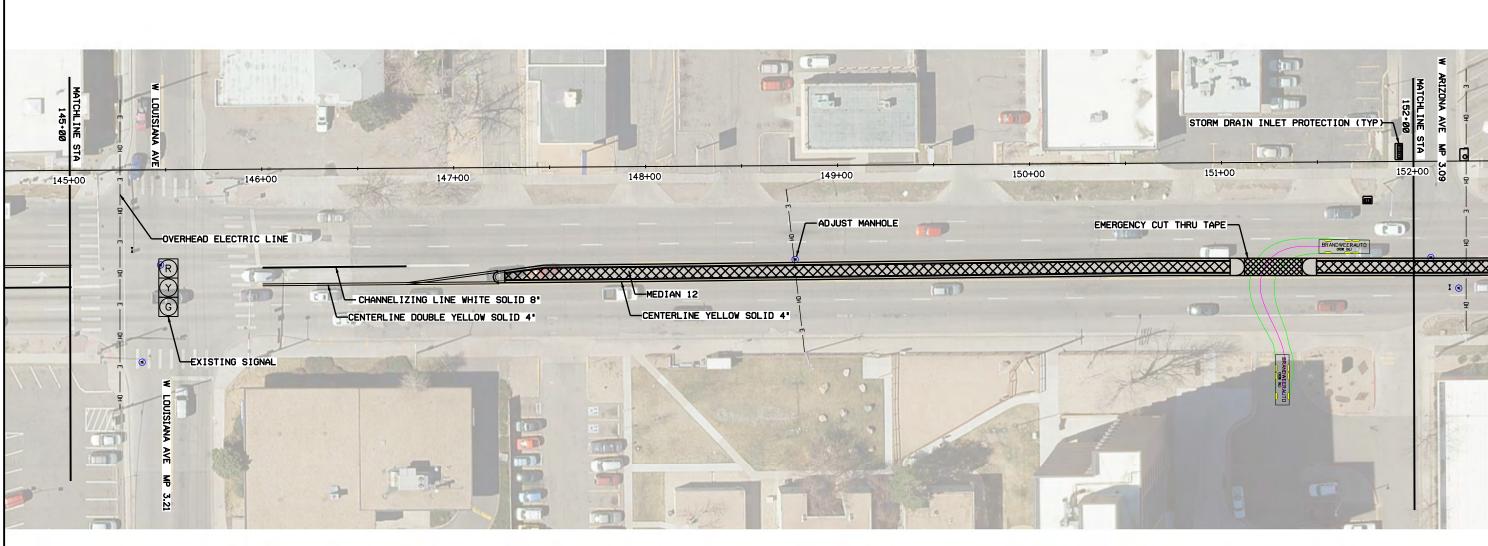

As Constructed

LR

- 1. THE SWMP ADMINISTRATOR FOR CONSTRUCTION SHALL COMPLETE SWMP PLANS. THE PLAN SHALL SHOW: LIMITS OF DISTURBANCE, LIMITS OF CONSTRUCTION, FLOW ARROWS, AND TEMPORARY BMPs.
- 2. THE SWMP ADMINISTRATOR FOR CONSTRUCTION SHALL MAINTAIN SWMP PLANS TO REFLECT CURRENT SITE CONDITIONS.
- 3. THE CONTRACTOR SHALL NOT PARK, STAGE, OR STOCKPILE ON PERMEABLE SURFACES.

# NOTES:

- 1. THERE SHALL NOT BE ANY PERMANENT REDUCTION TO LANE WIDTH. END LANE WIDTH MUST MATCH INTIAL.
- 2. SAFETY EDGE OF ABC IS REQUIRED FOR OPEN PAVEMENT AS A RESULT OF ASPHALT REMOVALS.

| 0' | 25' | 50' | 100' |
|----|-----|-----|------|