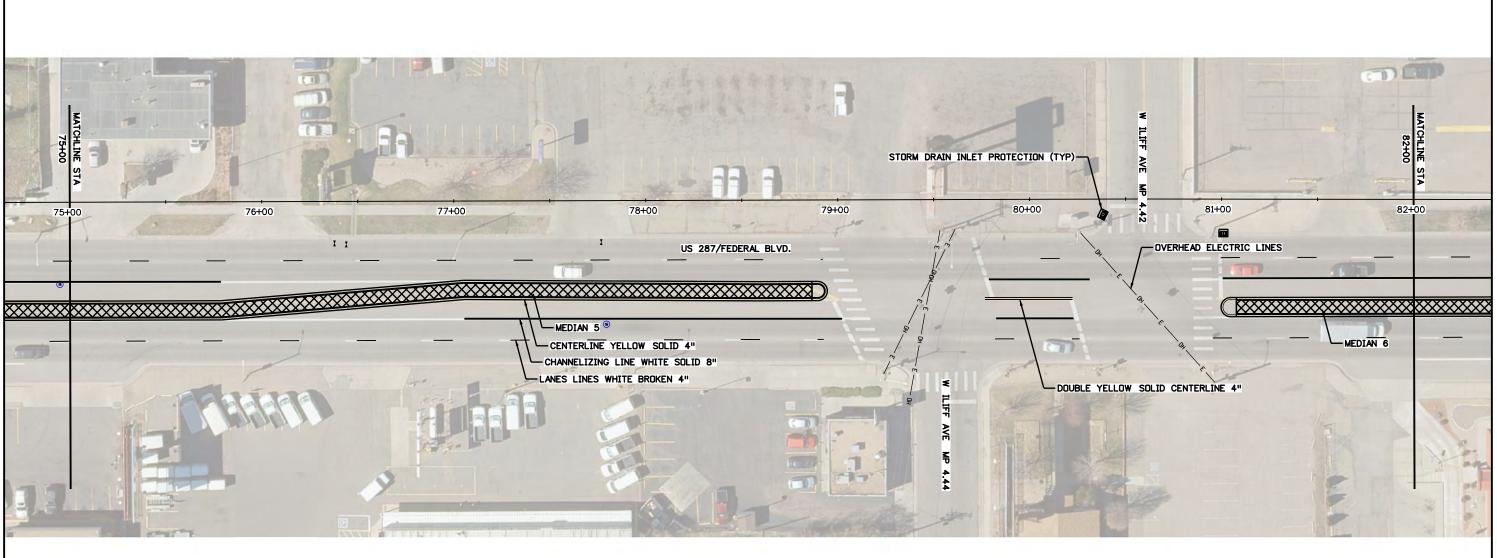

- 1. THE SWMP ADMINISTRATOR FOR CONSTRUCTION SHALL COMPLETE SWMP PLANS. THE PLAN SHALL SHOW: LIMITS OF DISTURBANCE, LIMITS OF CONSTRUCTION, FLOW ARROWS, AND TEMPORARY BMPs.
- 2. THE SWMP ADMINISTRATOR FOR CONSTRUCTION SHALL MAINTAIN SWMP PLANS TO REFLECT CURRENT SITE CONDITIONS.
- 3. THE CONTRACTOR SHALL NOT PARK, STAGE, OR STOCKPILE ON PERMEABLE SURFACES.

- 1. THERE SHALL NOT BE ANY PERMANENT REDUCTION TO LANE WIDTH. END LANE WIDTH MUST MATCH INTIAL.
- 2. SAFETY EDGE OF ABC IS REQUIRED FOR OPEN PAVEMENT AS A RESULT OF ASPHALT REMOVALS.

| _  |     |     |      |
|----|-----|-----|------|
|    |     |     |      |
| 0' | 25' | 50' | 100' |