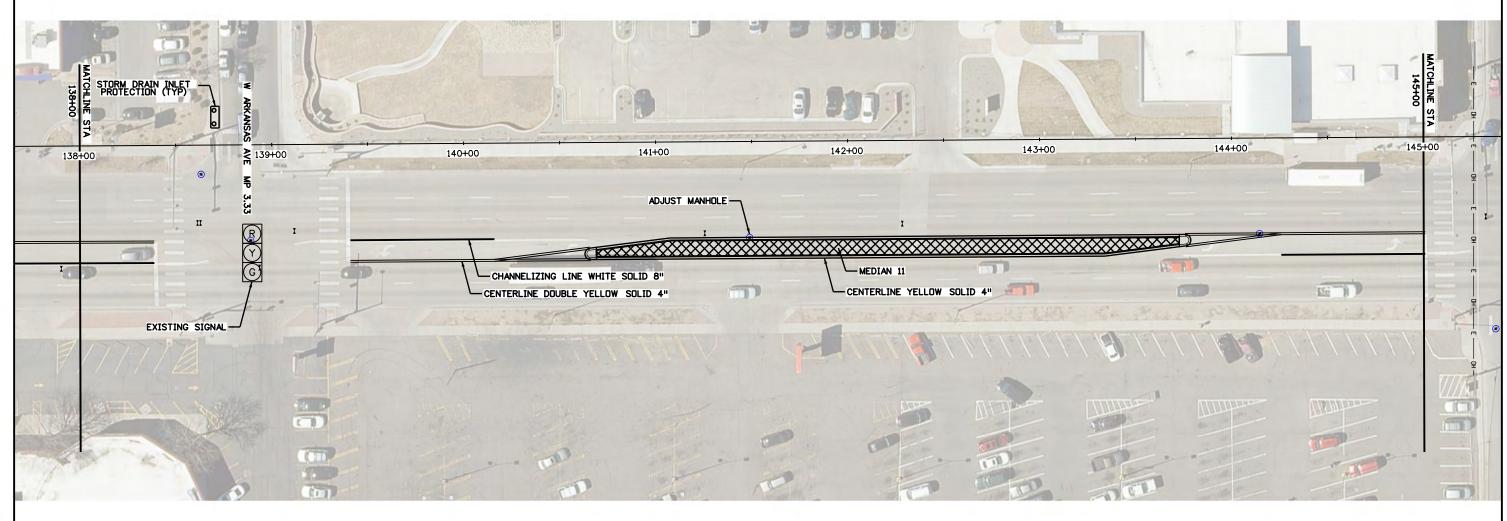

- 1. THE SWMP ADMINISTRATOR FOR CONSTRUCTION SHALL COMPLETE SWMP PLANS. THE PLAN SHALL SHOW: LIMITS OF DISTURBANCE, LIMITS OF CONSTRUCTION, FLOW ARROWS, AND TEMPORARY BMPs.
- 2. THE SWMP ADMINISTRATOR FOR CONSTRUCTION SHALL MAINTAIN SWMP PLANS TO REFLECT CURRENT SITE CONDITIONS.
- 3. THE CONTRACTOR SHALL NOT PARK, STAGE, OR STOCKPILE ON PERMEABLE SURFACES.

# NOTES:

- 1. THERE SHALL NOT BE ANY PERMANENT REDUCTION TO LANE WIDTH. END LANE WIDTH MUST MATCH INTIAL.
- 2. SAFETY EDGE OF ABC IS REQUIRED FOR OPEN PAVEMENT AS A RESULT OF ASPHALT REMOVALS.

Project No./Code