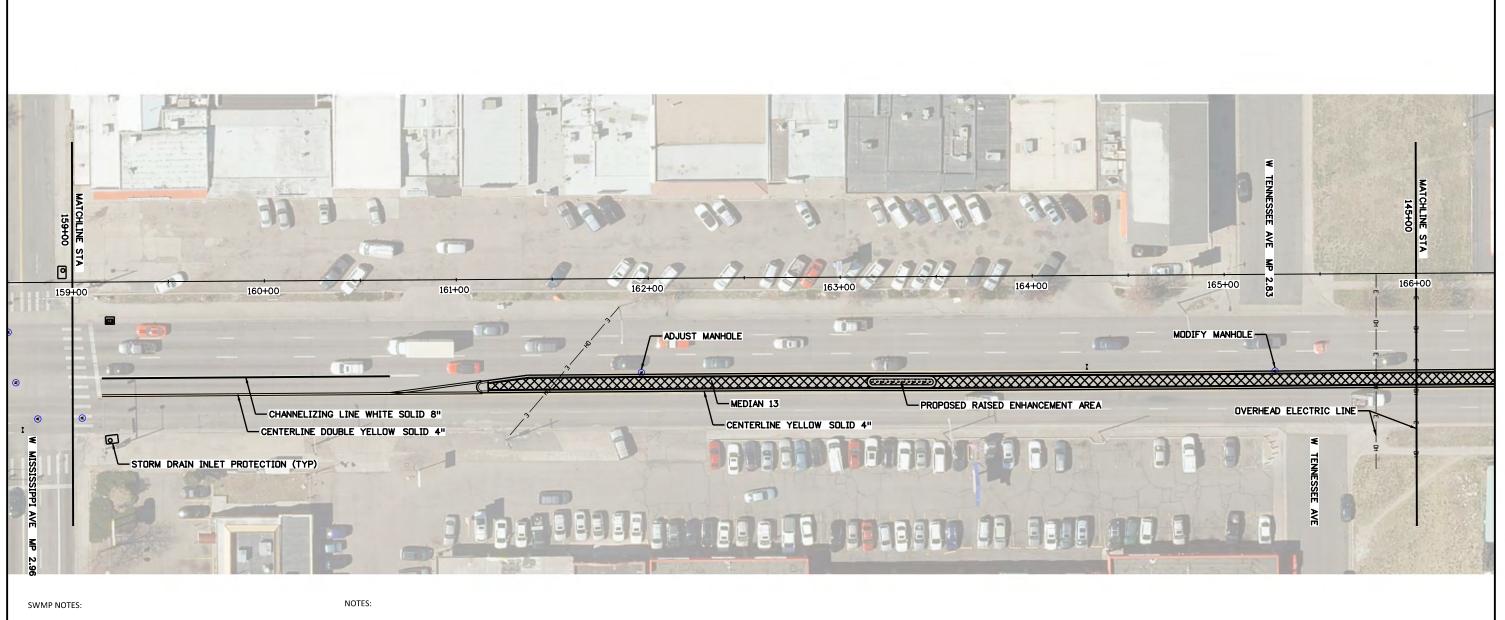

- 1. THE SWMP ADMINISTRATOR FOR CONSTRUCTION SHALL COMPLETE SWMP PLANS. THE PLAN SHALL SHOW: LIMITS OF DISTURBANCE, LIMITS OF CONSTRUCTION, FLOW ARROWS, AND TEMPORARY BMPs.
- 2. THE SWMP ADMINISTRATOR FOR CONSTRUCTION SHALL MAINTAIN SWMP PLANS TO REFLECT CURRENT SITE CONDITIONS.
- 3. THE CONTRACTOR SHALL NOT PARK, STAGE, OR STOCKPILE ON PERMEABLE SURFACES.

# NOTES:

- 1. THERE SHALL NOT BE ANY PERMANENT REDUCTION TO LANE WIDTH. END LANE WIDTH MUST MATCH INTIAL.
- 2. SAFETY EDGE OF ABC IS REQUIRED FOR OPEN PAVEMENT AS A RESULT OF ASPHALT REMOVALS.

Project No./Code