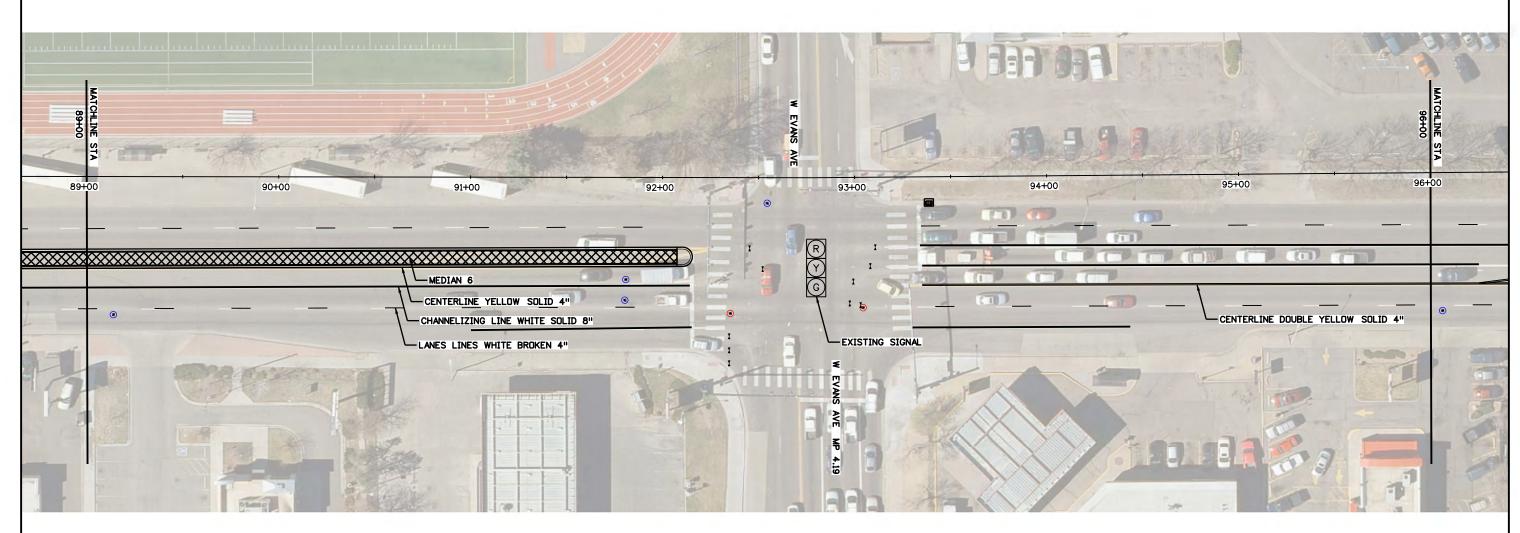

As Constructed

LR

- 1. THE SWMP ADMINISTRATOR FOR CONSTRUCTION SHALL COMPLETE SWMP PLANS. THE PLAN SHALL SHOW: LIMITS OF DISTURBANCE, LIMITS OF CONSTRUCTION, FLOW ARROWS, AND TEMPORARY BMPs.
- 2. THE SWMP ADMINISTRATOR FOR CONSTRUCTION SHALL MAINTAIN SWMP PLANS TO REFLECT CURRENT SITE CONDITIONS.
- 3. THE CONTRACTOR SHALL NOT PARK, STAGE, OR STOCKPILE ON PERMEABLE SURFACES.

# NOTES:

- 1. THERE SHALL NOT BE ANY PERMANENT REDUCTION TO LANE WIDTH. END LANE WIDTH MUST MATCH INTIAL.
- 2. SAFETY EDGE OF ABC IS REQUIRED FOR OPEN PAVEMENT AS A RESULT OF ASPHALT REMOVALS.

| 0' | 25' | 50' | 100' |
|----|-----|-----|------|